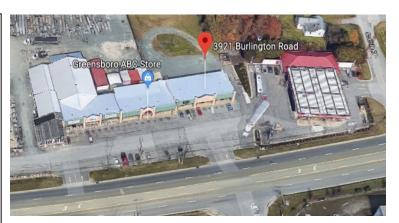

#### **Building Facts**

**Building Gross SF**: 16,765 **Date of Construction:** 1983.

**Tenants**: Bryant Hardware, ABC Store, Quick Stop. Adjacent to the 4101 Burlington Road Shopping Center (Dollar General, Pizza Hut).

**Signage**: Available individual building signage over tenant spaces as well as potential pylon signage.

**DOT Traffic Counts**: 27,000 VPD (2017)

**Lease Rate:** \$1,200 / month or \$12 SF Modified Gross. Base rent includes taxes, insurance, CAM, and base water and dumpster costs.