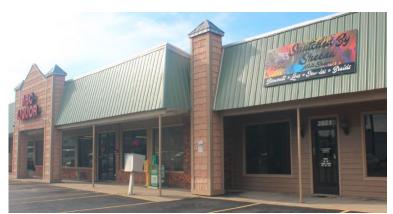

Available Space: 1,200 SF. Space is 30' x 40'.

**Description**: Prior Snatched by Sheena Hair Salon. Second generation retail space that includes a large open retail area, two private offices, a single tenant bathroom, and a storage area. Storage area includes washer hook ups. A floor plan and photo tour are available upon request.