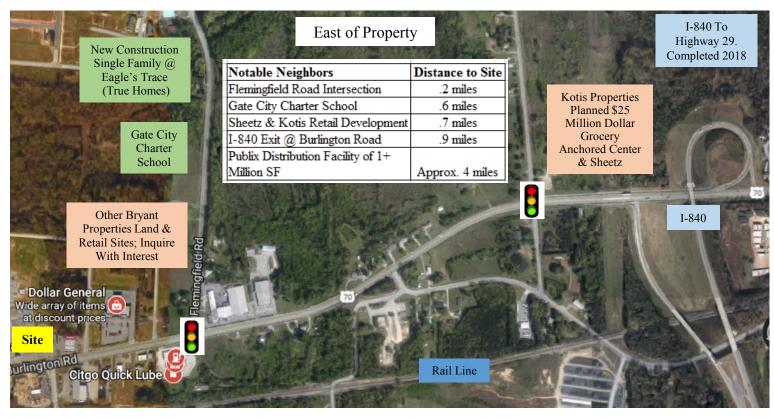

### **This Property Offers:**

**Expanding East Greensboro**: The I-840 urban loop has opened up prior unbuilt areas of Greensboro and Guilford County. Besides growth from Greensboro itself, this area is seeing the western expansion of the Burlington / Alamance market down the I-40 corridor. While this area already had strong education facilities (GTCC, A&T), abundant residential development, and desirable employers (Lorillord Tobacco, Proctor & Gamble), this area continues to grow.

#### **Building Facts**

**Building Gross SF**: 16,765 **Date of Construction:** 1983.

**Tenants**: Bryant Hardware, ABC Store, Quick Stop. Adjacent to the 4101 Burlington Road Shopping Center (Dollar General, Pizza Hut).