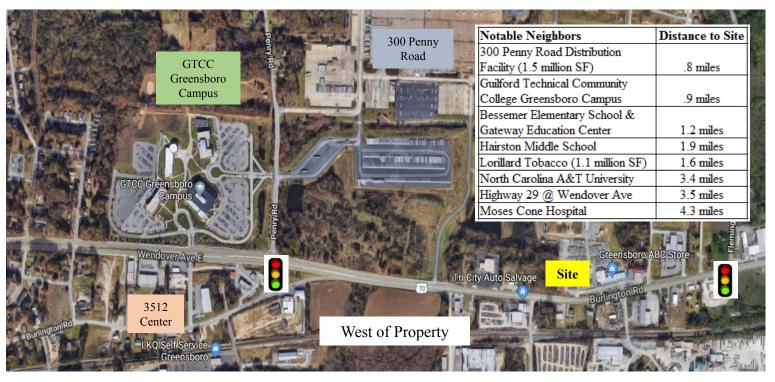

### **This Property Offers:**

**Expanding East Greensboro**: The I-840 urban loop has opened up prior unbuilt areas of Greensboro and Guilford County. Besides growth from Greensboro itself, this area is seeing the western expansion of the Burlington / Alamance market down the I-40 corridor. While this area already had strong education facilities (GTCC, A&T), abundant residential development, and desirable employers (Lorillord Tobacco, Proctor & Gamble), this area continues to grow.

#### **Building Facts**

**Building Gross SF**: 16,765 **Date of Construction:** 1983.

**Tenants**: Bryant Hardware, ABC Store, Quick Stop. Adjacent to the 4101 Burlington Road Shopping Center (Dollar General, Pizza Hut).