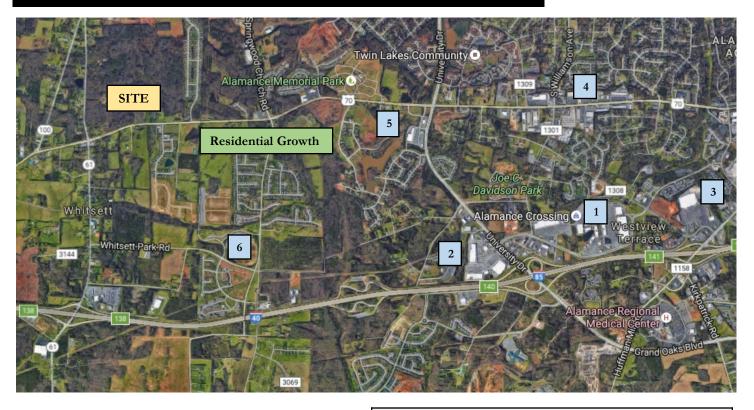

# An Established, Expanding Market Area: This Gibsonville opportunity is near the following amenities and projects:

- •Alamance Crossing Mall (1): 855,000+ SF (4<sup>th</sup> largest retail center in the Triad region).
- •University Commons (2): 360,000 SF. Target.
- •Huffman Mill Plaza (3): 300,000 SF. Walmart.
- •Holly Hill Mall: 415,000 SF. Sears anchor.
- •Shoppes @ Westbrook (4): 64,960 SF. Food Lion.
- •Shoppes at Waterford (5): 57,506 SF. Lowes Foods.
- Alamance Regional Medical Center. 238 Beds
- Twin Lakes Community: Senior project with 172 health related units and 386 independent units
- •Burlington Springwood Park (6): 78 acre city park surrounded by residential uses
- •Rock Creek Center Industrial Park: Employment park with 1,400 acres. One I-40 exit away.