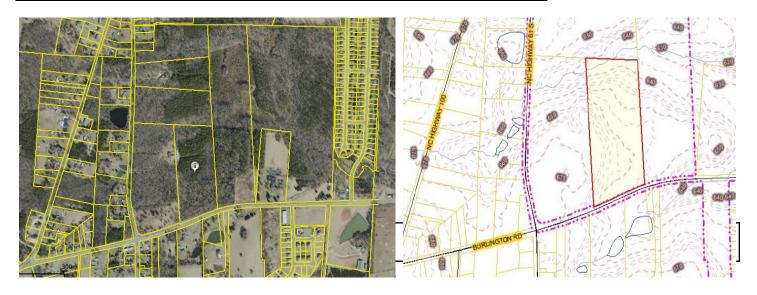

### **Property Specifications:**

•Acreage: 19.04 acres.

•Parcel: Guilford County parcel 0104252.

•Topography: Sloping. See page two.

•Zoning: Retail and RM-8 (8 units / acre).

•Future Use Zoning: General Commercial &