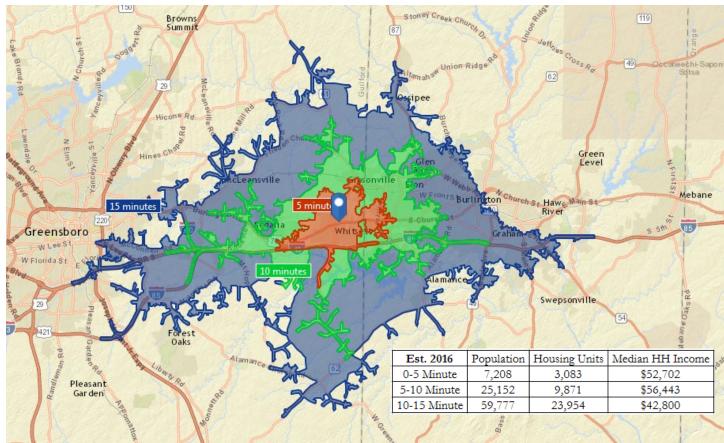

# An Established, Expanding Market Area: This Gibsonville opportunity is near the following amenities and projects:

- •Alamance Crossing Mall (1): 855,000+ SF (4<sup>th</sup> largest retail center in the Triad region).
- •University Commons (2): 360,000 SF. Target.
- •Huffman Mill Plaza (3): 300,000 SF. Walmart.
- •Holly Hill Mall: 415,000 SF. Sears anchor.
- •Shoppes @ Westbrook (4): 64,960 SF. Food Lion.
- •Shoppes at Waterford (5): 57,506 SF. Lowes Foods.
- Alamance Regional Medical Center. 238 Beds
- Twin Lakes Community: Senior project with 172 health related units and 386 independent units
- •Burlington Springwood Park (6): 78 acre city park surrounded by residential uses
- •Rock Creek Center Industrial Park: Employment park with 1,400 acres. One I-40 exit away.