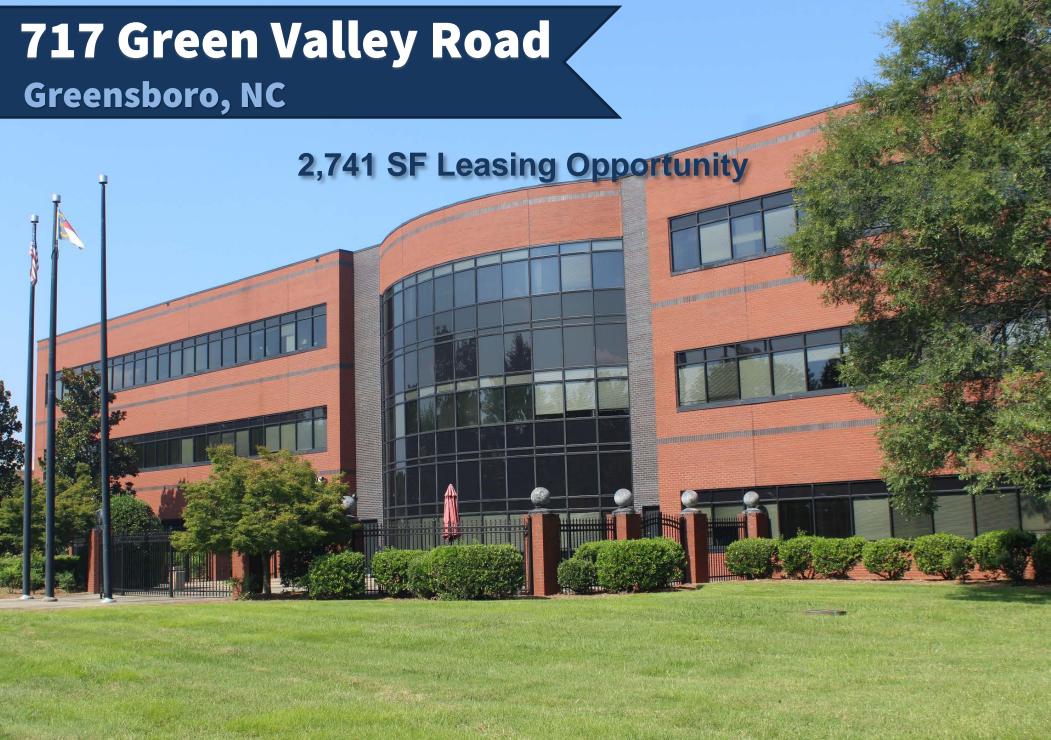

# 717 Green Valley Road

## Greensboro, NC

Suite A 2,741 RSF

**Available Space**: Partial 1<sup>st</sup> Floor 2,741 RSF

Asking Rent: Upon Request

Possession: Immediate

Term: Negotiable

#### Features:

- Primary access from building lobby entrance
- Abundant natural light throughout the space
- Located in the desirable Green Valley Office Park
- Amenities include a shared pantry, furnished outdoor patio, and training room / meeting space
- Close proximity to retail and service amenities including the Friendly
  Center complex, Midtown and the active Battleground Avenue corridor
- Green Valley Road monument signage opportunity