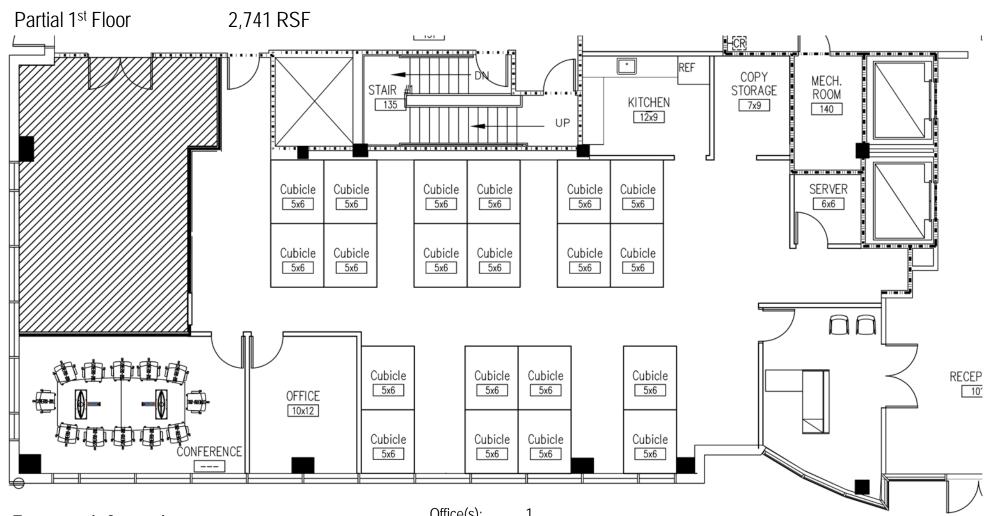

## **Test Fit**

### For more information:

Sean Dowell

Tel: +1 336 378 5065

Mob: +1 919 924 4137

sean@dowellcommercial.com

Office(s):

Workstations: 20 Reception:

**Total Seats:** 22

Conference Room: 1

Pantry: