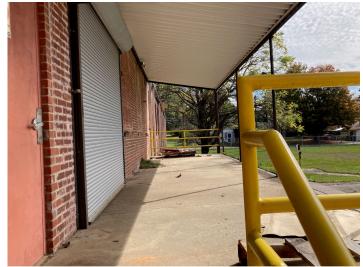

**Utilities:** Separately metered. **Fire Suppression:** Wet sprinklers. **HVAC:** Spot gas heating units. **Clear Height:** 10' – 15'.

**Docks / Drive In:** Shared access to an 8' x 8' roll up door near three docks. Drive in access at the front of

the building.

Lease Rate: Available upon request.