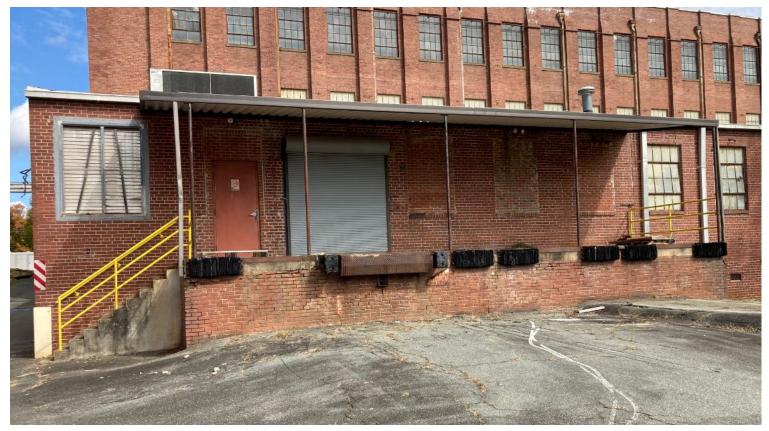

**Utilities:** Separately metered. **Fire Suppression:** Wet sprinklers. **HVAC:** Spot gas heating units. **Clear Height:** 10' – 15'.

**Docks / Drive In:** Shared access to an 8' x 8' roll up door near three docks. Drive in access at the front of

the building.

Lease Rate: Available upon request.