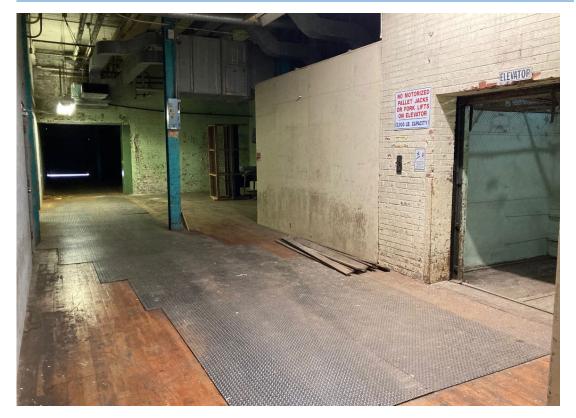

# **Gibsonville Tower**

108 East Railroad Avenue, Gibsonville, NC

Above: Large interior common area hallway.

Below: Interior photograph of T2. Adjacent T3 space is identical. Both together are a contagious 13K SF with a central passthrough for connection.