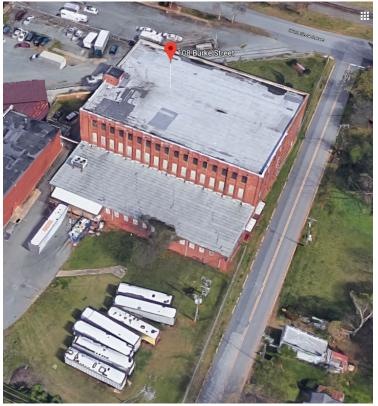

## **Gibsonville Tower**

## 108 East Railroad Avenue, Gibsonville, NC









### For More Details, Contact:

Sean Dowell
Office: (336) 378-5067
Cell: (919) 924-4137
Sean@DowellCommercial.com
www.DowellCommercial.com

### **This Property Offers:**

**Opportunity Today**: Industrial space for lease on a flexible, month – month basis. Space will be available until this property is redeveloped.

**Opportunity Tomorrow**: This national register building is a pending mixed use, historic rehabilitation. Please inquire if you have an interest in being a retail or office tenant in the heart of Gibsonville's commercial business district.

### **Building Facts**

Building Gross SF: Approx. 57,000 SF.

Year Built: 1907, 1935, 1953

**Zoning**: Industrial

**Available Suites:** 1) Two approx. 6,955 RSF first floor suites. Both are 50' wide by 130' deep spaces with center colu