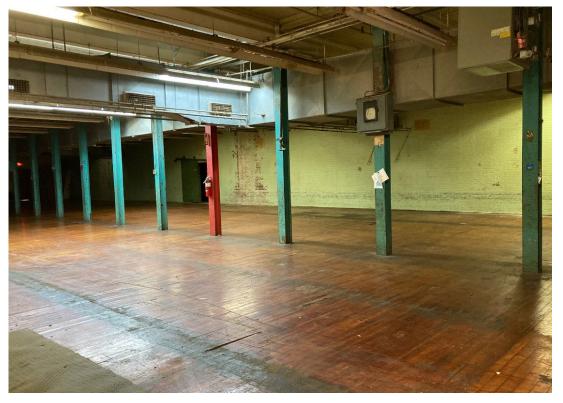

# **Gibsonville Tower**

108 East Railroad Avenue, Gibsonville, NC

Above: Large interior common area hallway.

Below: Interior photograph of T2. Adjacent T3 space is identical. Both together are a contagious 13K SF with a central passthrough for connection.