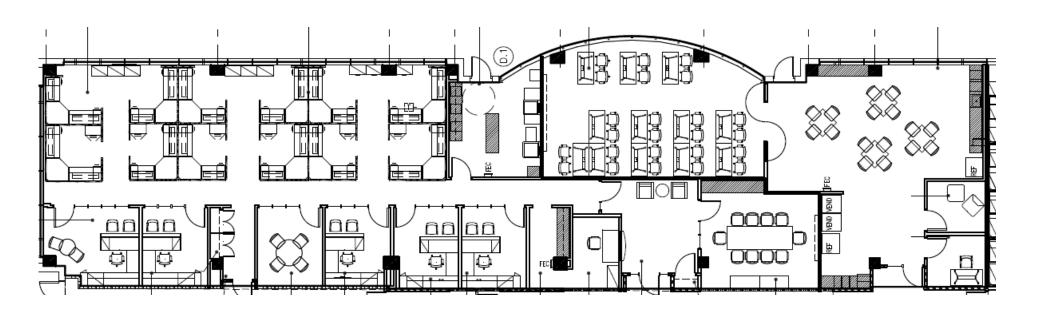

## Greensboro, NC

**As-Built** 

Partial 1st Floor

6,050 RSF

### For more information:

Sean Dowell

Tel: +1 336 378 5065 Mob: +1 919 924 4137

sean@dowellcommercial.com

Office(s): 5
Workstations: 12
Reception: 1
Total Seats: 18

Conference Room: 2 Training Room: 1 Copy Room: 1 Café: 1