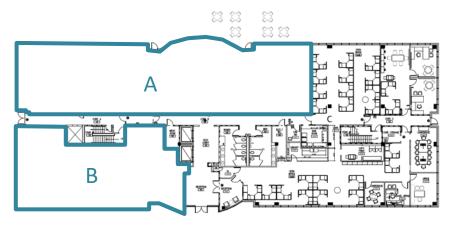

### Greensboro, NC

Suite A 6,050 RSF Suite B 3,460 RSF

**Available Space**: Partial 1<sup>st</sup> Floor 6,050 RSF

Partial 1st Floor 3,460 RSF

Asking Rent: Upon Request

Possession: Immediate

Term: Negotiable

## Greensboro, NC

**As-Built** 

Partial 1st Floor

6,050 RSF

### For more information:

Sean Dowell

Tel: +1 336 378 5065 Mob: +1 919 924 4137

sean@dowellcommercial.com

Office(s): 5
Workstations: 12
Reception: 1
Total Seats: 18

Conference Room: 2 Training Room: 1 Copy Room: 1 Café: 1

## Greensboro, NC

**Test Fit** 

Partial 1<sup>st</sup> Floor

3,460 RSF

### For more information:

Sean Dowell

Tel: +1 336 378 5065

Mob: +1 919 924 4137

sean@dowellcommercial.com

Office(s): 3
Workstations: 12

Reception:

Total Seats: 16

Conference Room: 2

Copy Room: 1

Pantry: