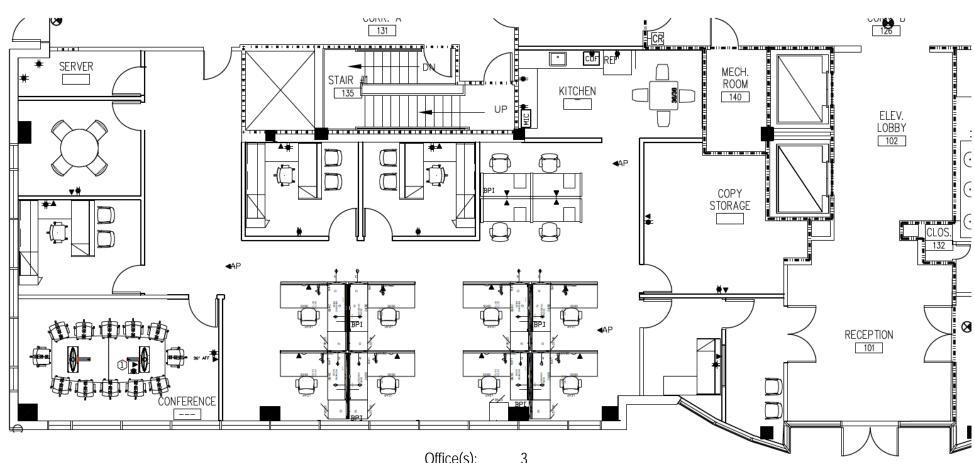

## Greensboro, NC

**Test Fit** 

Partial 1<sup>st</sup> Floor

3,460 RSF

### For more information:

Sean Dowell

Tel: +1 336 378 5065

Mob: +1 919 924 4137

sean@dowellcommercial.com

Office(s): 3
Workstations: 12

Reception:

Total Seats: 16

Conference Room: 2

Copy Room: 1

Pantry: