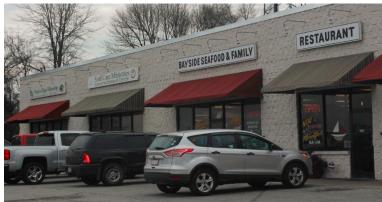

## DOWELL COMMERCIAL

**Space Layout:** This floor plan offers a 14' x 45' open area with two large windows. Built areas of this approx., 1,200 RSF includes a single user bathroom, a storage closet, a coat closet, and a utilities room. See the photograph above. Space has its own individual HVAC unit adjacent the back door.