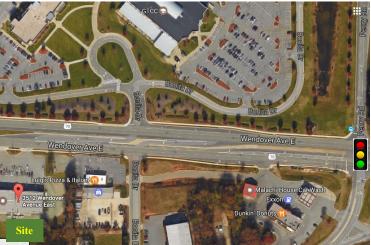

#### **This Property Offers:**

Well Positioned Personal and Professional Services Center: Property is located on the active East Wendover Avenue / Highway 70 corridor. Between Highway 29 and I-840, this property is in immediate proximity to GTCC's Greensboro campus (4,000+ students / semester), numerous public schools, NFI's 1.95+ million SF distribution facility, Kotis Properties planned retail development, and the 2+ million SF Publix distribution facility. Traffic counts are 20K AADT (2020 NC DOT counts).