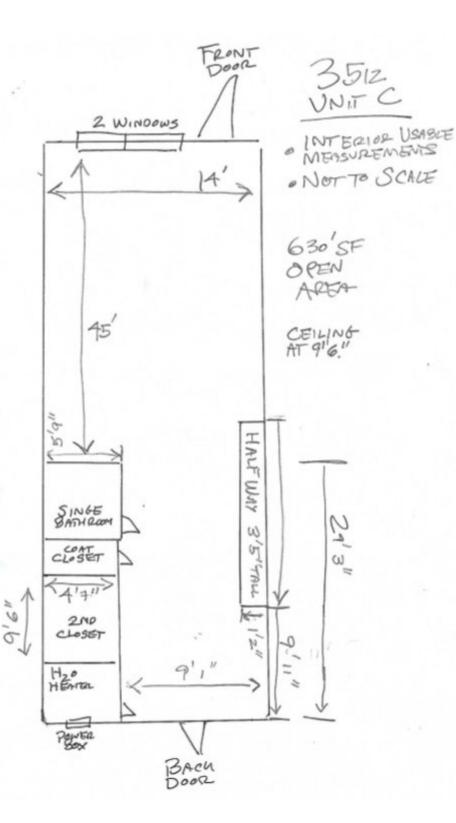

#### **Property Specifics:**

**Building Gross SF**: 13,300 SF **Date of Construction**: 1987 **Land Area**: 1.31 acres

**Zoning**: Light Industrial (LI). Users with more than 30% retail floor area are not allowed within the current zoning. Potential users include a tutoring center, a medical / dental use, a veterinary use / pet grooming, pest control services, a restaurant, vehicle sales. **For Lease (3Q22)**: Suite C is composed is

approx. 1, 200 SF. Tenant has both individual and monument signage opportunities. Asking rent is \$15 SF including TICAM or \$1,500 / month.

No warranty or representation, expressed or implied, is made as to the accuracy of the information contained herein and same is submitted subject to errors, omissions, changes of price, rental or other conditions, withdrawn without notice, and to any specific listing conditions, imposed by our principles.

## DOWELL COMMERCIAL

**Space Layout:** This floor plan offers a 14' x 45' open area with two large windows. Built areas of this approx., 1,200 RSF includes a single user bathroom, a storage closet, a coat closet, and a utilities room. See the photograph above. Space has its own individual HVAC unit adjacent the back door.