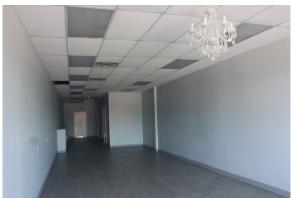

## DOWELL COMMERCIAL

**Space Layout:** This floor plan offers a 14' x 45' open area with two large windows. Built areas of this approx., 1,200 RSF includes a single user bathroom, a storage closet, a coat closet, and a utilities room. See the photograph above. Space has its own individual HVAC unit adjacent the back door.