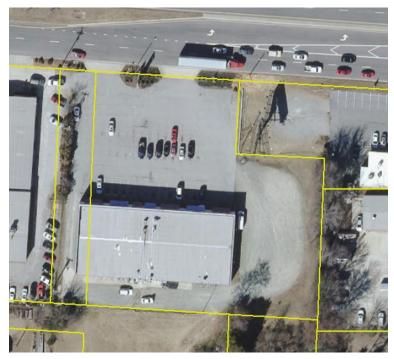

#### **Property Specifics:**

**Building Gross SF**: 13,300 SF **Date of Construction**: 1987 **Land Area**: 1.31 acres

**Zoning**: Light Industrial (LI). Users with more than 30% retail floor area are not allowed within the current zoning. Potential users include a tutoring center, a medical / dental use, a veterinary use / pet grooming, pest control services, a restaurant, vehicle sales. **For Lease (3Q22)**: Suite C is composed is