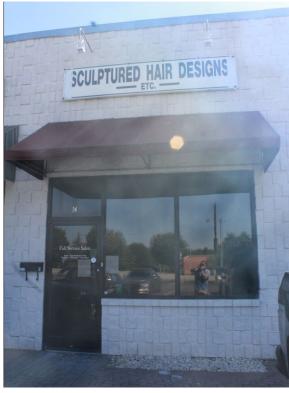

#### **This Property Offers:**

Well Positioned Personal and Professional Services Center: Property is located on the active East Wendover Avenue / Highway 70 corridor. Between Highway 29 and I-840, this property is in immediate proximity to GTCC's Greensboro campus (4,000+ students / semester), numerous public schools, NFI's 1.95+ million SF distribution facility, Kotis Properties planned retail development, and the 2+ million SF Publix distribution facility. Traffic counts are 20K AADT (2020 NC DOT counts).