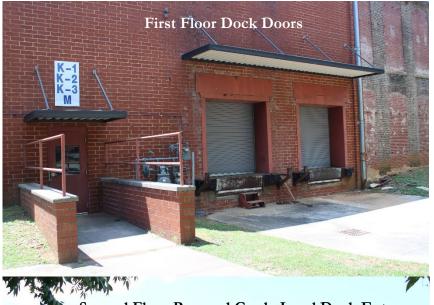

approx. 17' to deck.

**Dock Doors**: The first floor has two (2) 8'

x 8' dock doors.

Column Spacing: 25' x 8' is typical.

Floor: Wood. Pallet jakes are the only

means to move materials.

Ceiling Heights: 14' primarily – 24'