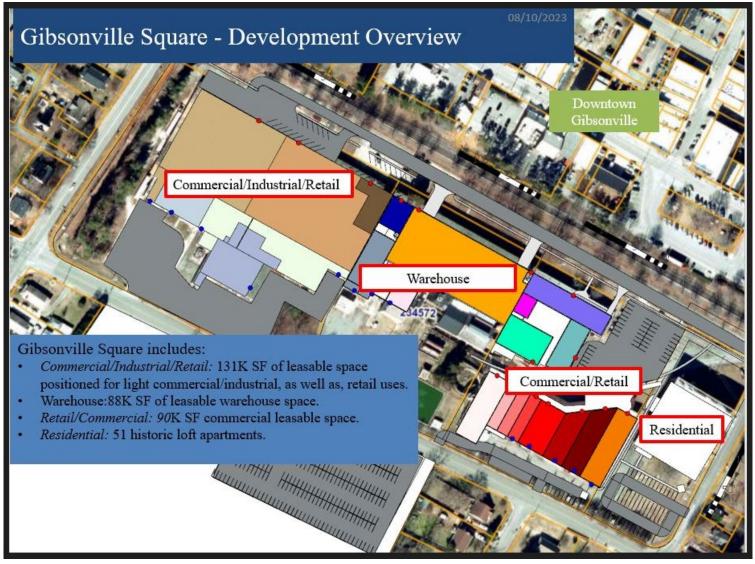

#### Join Gibsonville Square:

Recently new ownership took control of the Minneola Mill complex in the heart of Gibsonville. As part of this, ownership is committed to creating a live/work/play spaces rebranded Gibsonville Square. This will include mixed uses ranging from loft apartments, retail, office, and light industrial. They are current working on overall property improvements to benefit both their current and future tenants, as well as the local community.

### **Building Facts**

County: Guilford. Tier 2 in 2024.

Parcel: REID 234572.

Land: 3.5 acres.

Building SF: Approx. 110K SF.

Tenants: Numerous month to month

users.

**Zoning**: General Office High under the town of Gibsonville's jurisdiction. **Fire Suppression**: Wet sprinklers.