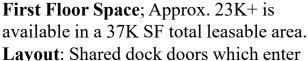

Heat: Spot gas units.

multi-tenant space, a shared entry area, and demised spaces along column lines

**Column Spacing:** 25' x 8' is typical

Floors Primarily concrete.

Ceiling Heights: 12' – 13' clear and

approx. 17' to deck.

**Dock Doors**: The first floor has two (2) 8'

x 8' dock doors.

Column Spacing: 25' x 8' is typical.

Floor: Wood. Pallet jakes are the only

means to move materials.

Ceiling Heights: 14' primarily – 24'