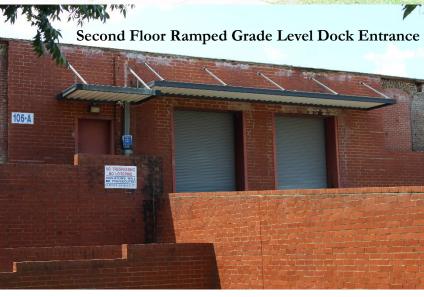

highs.

Dock Doors: Two (2) 8' x 9' dock doors.

**Contact**: With questions or for more details, contact Sean Dowell at 336-378-5067 or <a href="mailto:sean@dowellcommercial.com">sean@dowellcommercial.com</a>.