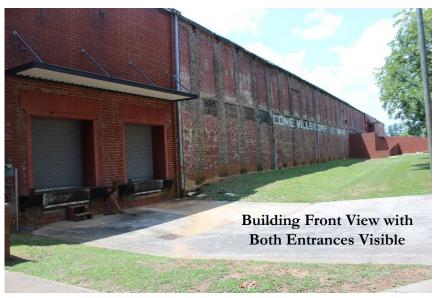

approx. 17' to deck.

**Dock Doors**: The first floor has two (2) 8'

x 8' dock doors.

Column Spacing: 25' x 8' is typical.

Floor: Wood. Pallet jakes are the only

means to move materials.

Ceiling Heights: 14' primarily – 24'