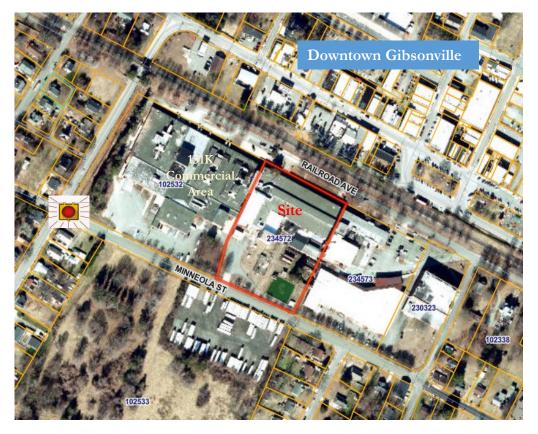

### **Building Facts**

County: Guilford. Tier 2 in 2024.

Parcel: REID 234572.

Land: 3.5 acres.

Building SF: Approx. 110K SF.

Tenants: Numerous month to month

users.

**Zoning**: General Office High under the town of Gibsonville's jurisdiction. **Fire Suppression**: Wet sprinklers.